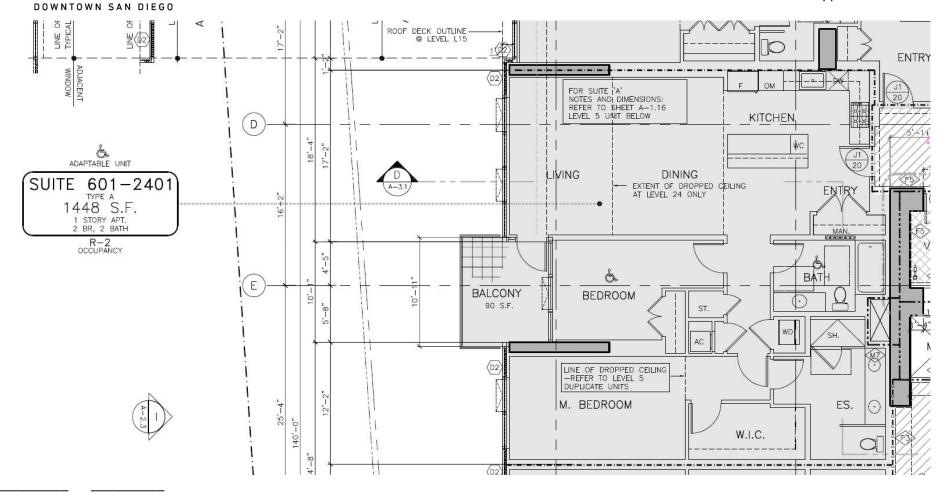

SAVINA

**Buyer Initials** 

**Buyer Initials** 

Unit 1301 2 Bedroom

Approx. 1448 SQ. FT.\*

\*Any representation as to square footage is approximate. The approximate square footage or floor areas shown in any marketing or other materials may be more or less than the actual size and square footage of the residential unit, common area, or any other portion of the project. The Developer/Seller reserves the right to change features, make modifications in materials, specifications, plans, pricing, designs, amenities, scheduling and delivery without notice. Renderings, photography, illustrations, floor plans, amenities, finishes and other information described herein are representative only and are not intended to reflect any specific feature, amenity, unit condition or view when built. The actual condition of the project, amenity or unit, when completed, will control. No representations and warranties are made with regard to the accuracy, completeness or suitability of the information published herein.